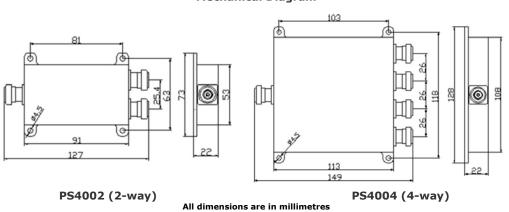

## **Mechanical Diagram**

| Specifications:         |                                        |                |
|-------------------------|----------------------------------------|----------------|
| Model                   | PS4002                                 | PS4004         |
| Configuration           | 2-way                                  | 4-way          |
| Freq. Range (MHz)       | 698 - 3800                             |                |
| VSWR                    | ≤1.20                                  | ≤1.35          |
| Insertion Loss (dB)     | ≤0.6                                   | ≤0.8           |
| Split Loss (dB)         | 3                                      | 6              |
| Isolation (dB)          | ≥20                                    |                |
| Impedance (Ω)           | 50                                     |                |
| PIM                     | <-153dBc@2x43dBm                       |                |
| Material                | Powder Coated Aluminium                |                |
| Colour                  | Black                                  |                |
| Weight (Grams)          | 350                                    | 810            |
| Max. Power (Watts)      | 50                                     |                |
| Connector               | N Female                               |                |
| Applications            | Indoor / Outdoor IP65 / RoHS Compliant |                |
| Dimensions (mm)         | 127 x 73 x 22                          | 149 x 128 x 22 |
| Temperature Rating (C°) | -25 to +85                             |                |