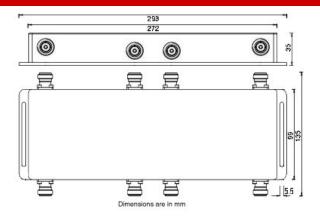

#### Mechanical Diagram:

Email: sales@comnet.com.au Website: www.comnet.com.au Telephone: +61 2 9899 5700

Comnet Solutions 19/9 Hoyle Avenue Castle Hill NSW 2154 Australia

| Specifications:              |                          |
|------------------------------|--------------------------|
| Model                        | HC4X4-738-N              |
| Freq. Range MHz              | 698 - 3800               |
| Coupling                     | ≤6.1 ± 1.0               |
| Insertion Loss dB            | ≤1.0                     |
| Isolation dB                 | ≥23                      |
| VSWR                         | ≤1.25                    |
| Impedance ohms               | 50                       |
| Intermodulation (PIM) dBc    | ≤-155dBc@2*43dBm         |
| Material                     | Aluminium                |
| Colour                       | Black                    |
| Weight Grams                 | 1885                     |
| Average Power Watts          | 200 (per port)           |
| Connectors                   | N Female                 |
| Dimensions mm                | 35(h) x 293(w) x 135(d)  |
| Temperature Rating degrees C | -30 to +85               |
| Application                  | Indoor/Outdoor IP65 RoHS |