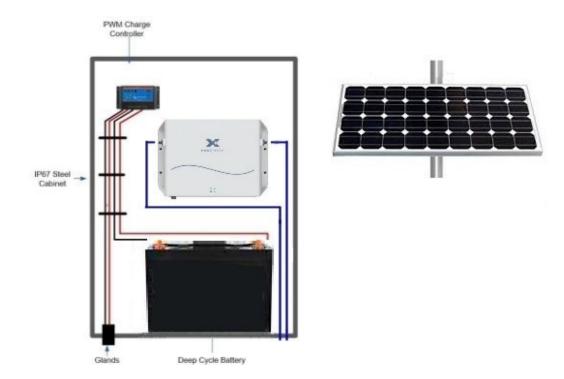

## Recommendations/Installation

Any location where Solar Panel can be positioned in full sunlight. Spanner for pole or wall mounts required.

| Specifications:                                                             | SPC2001                                                    | SPC2002                                                       |
|-----------------------------------------------------------------------------|------------------------------------------------------------|---------------------------------------------------------------|
| Cel-Fi GO Compatibility                                                     | Cel-Fi GO G41                                              | Cel-Fi GO G51                                                 |
| Operating Voltage VDC                                                       | 12                                                         | 12                                                            |
| Applications                                                                | IP66 Outdoor                                               | IP66 Outdoor                                                  |
| Vented                                                                      | 2 x Filtered Vents                                         | 2 x Filtered Vents                                            |
| Cabinet Mounting Method                                                     | Select Pole Mount (30-50mm pole<br>diameter) or Wall Mount | Select Pole Mount (30-50mm pole<br>diameter) or Wall Mount    |
| Solar Panel Mount Method                                                    | Select Pole Mount (30-50mm pole<br>diameter) or Roof Mount | Select Pole Mount (30-50mm pole<br>diameter) or Roof Mount    |
| Cabinet Dimensions mm                                                       | 600(h) x 400(w) x 250(d)                                   | 600(h) x 400(w) x 250(d)                                      |
| Solar Panel Dimensions mm                                                   | 1200(h) x 540(w) x 35(d)                                   | 1200(h) x 540(w) x 35(d)                                      |
| Solar Panel Watts                                                           | 100                                                        | 100                                                           |
| Antenna Connectors                                                          | 2 x N Female                                               | 2 x N Female                                                  |
| Battery                                                                     | AGM Deep Cycle                                             | AGM Deep Cycle                                                |
|                                                                             |                                                            |                                                               |
|                                                                             |                                                            |                                                               |
| Email:sales@comnet.com.auWebsite:www.comnet.com.auTelephone:+61 2 9899 5700 |                                                            | Comnet Solutions<br>19/9 Hoyle Avenue<br>Castle Hill NSW 2154 |